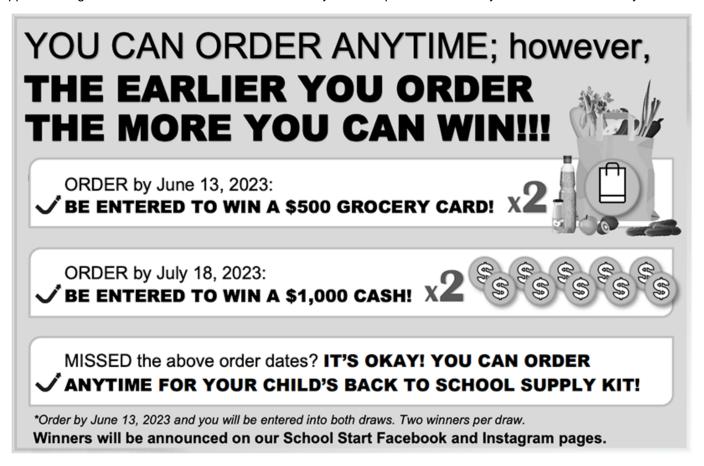

### Dear Parents/Guardians:

Your teachers at Blue Jay Elementary School are excited to offer the opportunity to purchase quality standardized school supplies through School Start for the 2023/2024 school year. This process will save you both time and money.